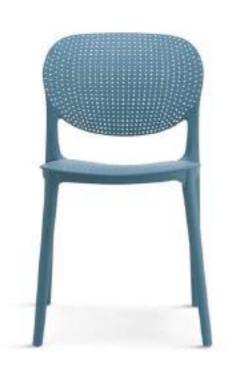

#### CAFF

CAFF chairs are dynamic enough to integrate with any decor theme besides which, they add a dash of contrasting interplay to the space they are placed in. With backrest designs and colours that look cool, interesting and are most notably, cosy, CAFF chairs blend and brighten the space instantaneously.