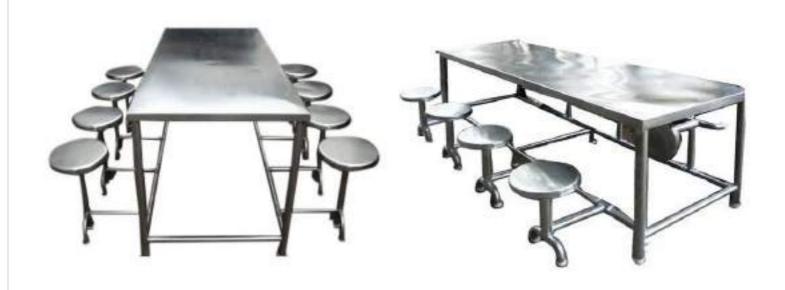

#### STEELIO

The STEELIO set is a perfect fit for the canteens or industries for a complete feasting experience. Enriched with the stainless steel, the completely polished surface will give a dashing experience of dining. The round chairs are designed exclusively to get accommodated so the compact size can be well maintained.

• •