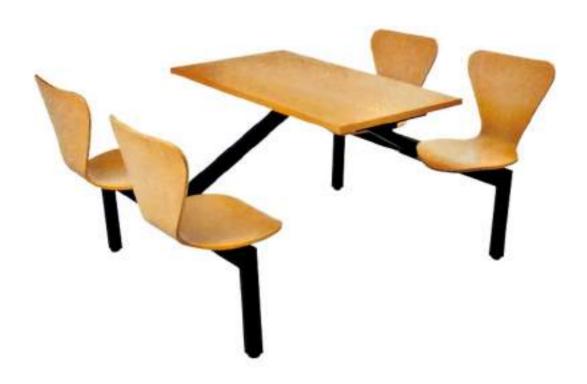

#### CLUB

The CLUB Wooden Seating with Table is a contemporary canteen dining unit with sleek wooden seats. Its one-piece, the classic design lends itself to corporate breakout spaces and school dining areas alike. The collection is widely acknowledged for it's finishing, durability and resistant to corrosion.

• • •

40