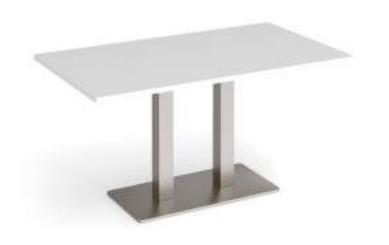

# CONVENE ROUND

This CONVENE ROUND Table is ideal for your office, cafe or stay at home workplace, providing a place for you to place your items or do your work. It has a stylish disc base flush to the floor to keep it free-standing, avoiding trip hazards in your area.

• • •