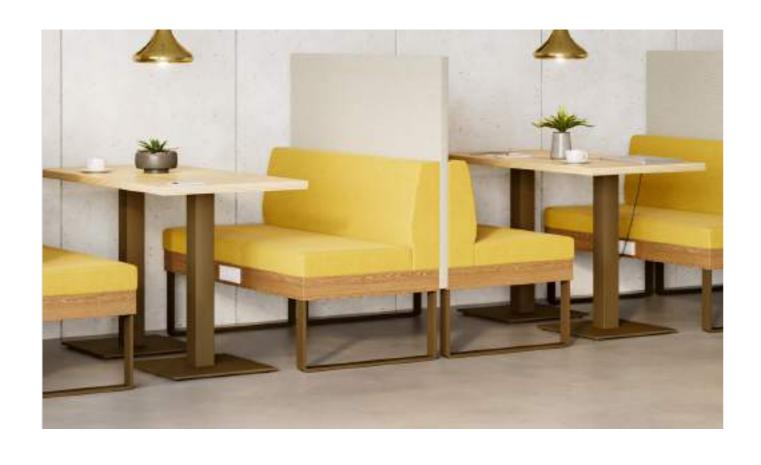

#### CLUB

The CLUB Wooden Seating with Table is a contemporary canteen dining unit with sleek wooden seats. Its one-piece, the classic design lends itself to corporate breakout spaces and school dining areas alike. The collection is widely acknowledged for it's finishing, durability and resistant to corrosion.

• • •

40