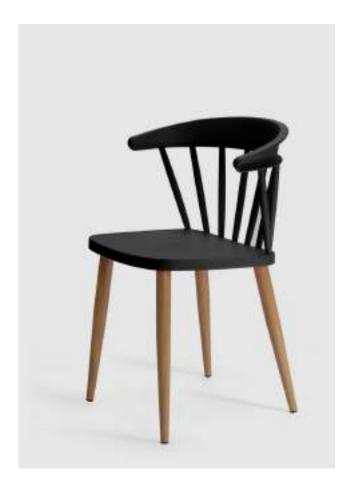

#### SMILE

SMILE has a round edge seat and elegant shapes, nicely compliment by the highly recognizable spoke back. This design is an iconic find of vintage design, which gives it a great appeal and will definitely make it the eye-catcher in the decor.