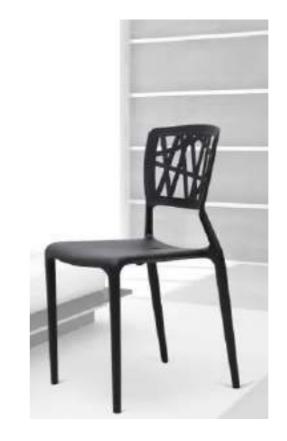

#### LEAF

This forest-like chair LEAF provides a modern-day touch with the woodsy sense of a little grove of trees in space. Elaborate cut-out layout of the chair is ideal around a minimalist table or simply as a standalone chair in an cafe space. Stunning Little Plastic Faces for any type of exterior and interior. Ideal for an extra seat in the workplace or in your home or in any cafe.