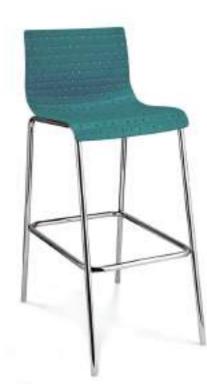

### LISBO

The LISBO bar stool has a minimalistic plastic stool to a more full-bodied upholstered version. With a curved backrest and long, elegant wooden legs, it enjoys a simple yet strong visual presence that makes it ideal as a bar stool in a public environment, as well as for informal meetings and meals. Available in two heights and in a range of wood finishes and colours.

• • •

Exclusively designed with a slightly curved high back rest, this FUSION bar stool aims to provide a thorough lumbar support to the user and ensures a great sitting experience. Its leather weaved seat not only looks stylish, but is also highly comfortable to sit on for longer hours.

the envy of all. The chrome steel base and footrest work in harmony with a hydraulic piston for smooth adjustments which is a little reminiscent of a carousel pony pole, while the supple feeling of leather like graces the seat and back for comfort.