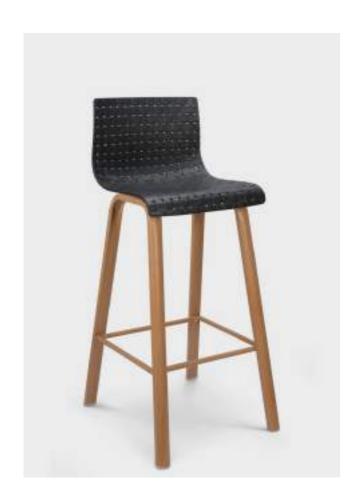

#### RETRO

The Barstool combines a sleek, modern finish with a retro twist, Hence the name "RETRO". Featuring a quality oak frame and a curved seat with attractive weave design, this barstool will bring character to any kitchen bar or dining setting. The perfect choice if you are looking for an economical, low maintenance, study barstool with a backrest.

 $\bullet$   $\bullet$ 