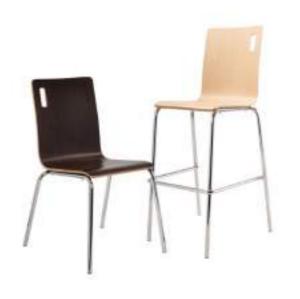

#### VITRA

The backrest of the VITRA chair has a smooth curve, and its sleek chrome finish adds a touch of sophistication while enhancing comfort and aesthetic appeal. The chair's highly efficient stacking feature ensures easy storage and maintenance, contributing to user satisfaction. The slim and straightforward wire frame accentuates the chair's modern silhouette, complemented by the natural color shell.