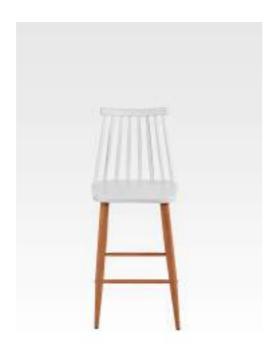

### LISBO

The LISBO bar stool has a minimalistic plastic stool to a more full-bodied upholstered version. With a curved backrest and long, elegant wooden legs, it enjoys a simple yet strong visual presence that makes it ideal as a bar stool in a public environment, as well as for informal meetings and meals. Available in two heights and in a range of wood finishes and colours.

• • •

Exclusively designed with a slightly curved high back rest, this FUSION bar stool aims to provide a thorough lumbar support to the user and ensures a great sitting experience. Its leather weaved seat not only looks stylish, but is also highly comfortable to sit on for longer hours.