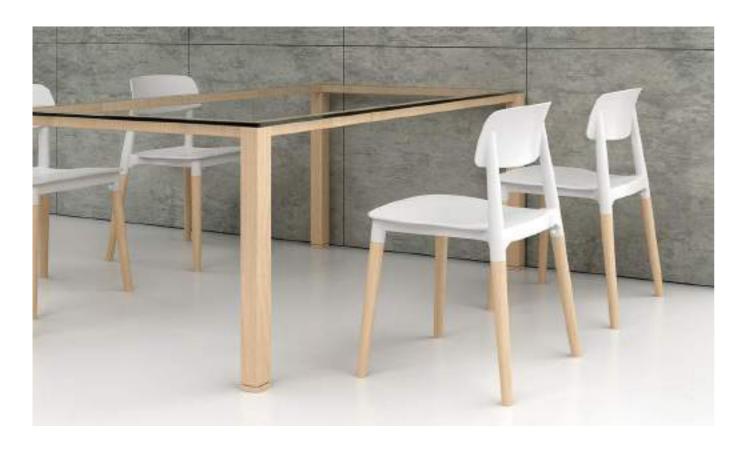

#### DIVE

A sleek designer chair with a plastic moulded seat and sharp yet strong solid wooden legs, DIVE has a modern design that will escalate the overall appearance of your cafe and blend with other furniture pieces. The chair provides a slightly curved back rest to follow the natural curve of the back for adequate comfort. The chair is also stack able to save space when not in use.