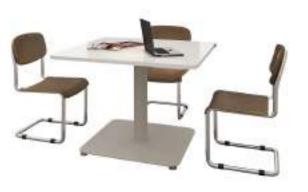

# CONVENE ROUND

This CONVENE ROUND Table is ideal for your office, cafe or stay at home workplace, providing a place for you to place your items or do your work. It has a stylish disc base flush to the floor to keep it free-standing, avoiding trip hazards in your area.

• • •