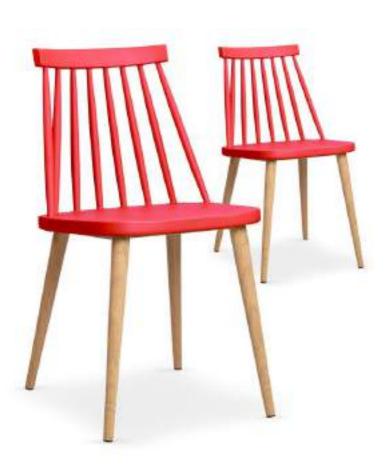

#### SMILE

SMILE has a round edge seat and elegant shapes, nicely compliment by the highly recognizable spoke back. This design is an iconic find of vintage design, which gives it a great appeal and will definitely make it the eye-catcher in the decor.

 $\bullet$ 