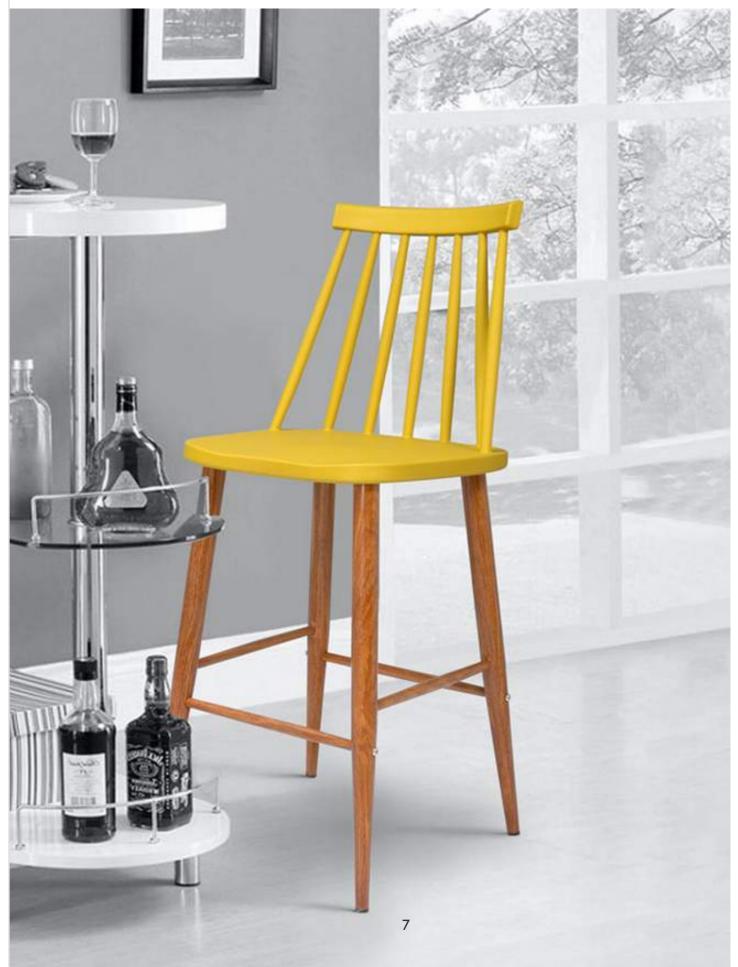

### LISBO

The LISBO bar stool has a minimalistic plastic stool to a more full-bodied upholstered version. With a curved backrest and long, elegant wooden legs, it enjoys a simple yet strong visual presence that makes it ideal as a bar stool in a public environment, as well as for informal meetings and meals. Available in two heights and in a range of wood finishes and colours.

• • •

Exclusively designed with a slightly curved high back rest, this FUSION bar stool aims to provide a thorough lumbar support to the user and ensures a great sitting experience. Its leather weaved seat not only looks stylish, but is also highly comfortable to sit on for longer hours.