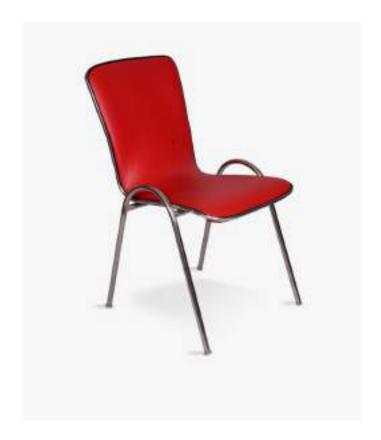

#### AIRY

This cafeteria fixed chair, AIRY boasts a luxurious leather finish and a sturdy chrome base, making it a stylish and durable seating option. With its fixed design, it provides stability and support for comfortable dining experiences.