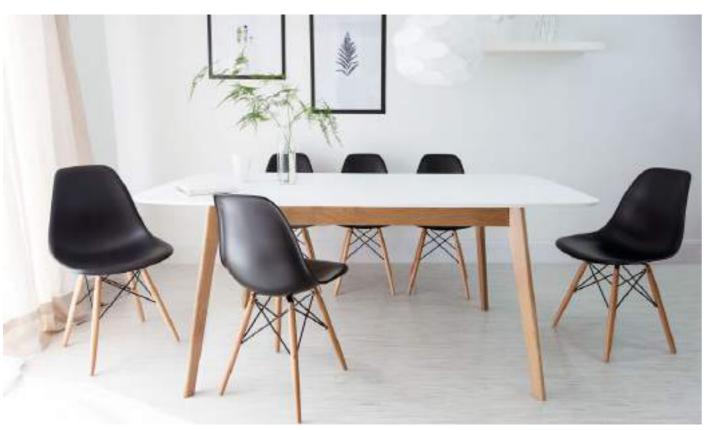

#### CROTCH

Our CROTCH Chair has a beautiful linear look, taking inspiration from classic Scandinavian design. The seat shell is made from a durable, rigid polypropylene mould, and sits on top of metal legs, that are cleverly designed to look like solid wood. The end result is a very durable chair, that can stand up to heavy daily commercial use, or simply at your home around your dining table.