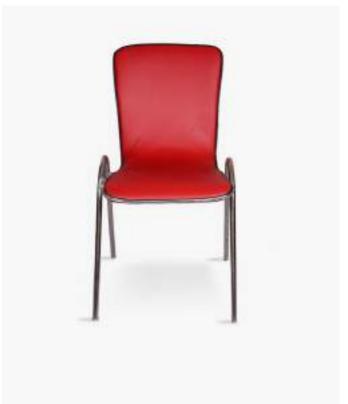

#### AIRY

This cafeteria fixed chair, AIRY boasts a luxurious leather finish and a sturdy chrome base, making it a stylish and durable seating option. With its fixed design, it provides stability and support for comfortable dining experiences.