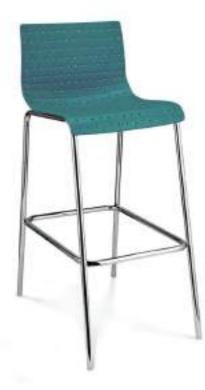

### LISBO

The LISBO bar stool has a minimalistic plastic stool to a more full-bodied upholstered version. With a curved backrest and long, elegant wooden legs, it enjoys a simple yet strong visual presence that makes it ideal as a bar stool in a public environment, as well as for informal meetings and meals. Available in two heights and in a range of wood finishes and colours.

• • •

Exclusively designed with a slightly curved high back rest, this FUSION bar stool aims to provide a thorough lumbar support to the user and ensures a great sitting experience. Its leather weaved seat not only looks stylish, but is also highly comfortable to sit on for longer hours.

the envy of all. The chrome steel base and footrest work in harmony with a hydraulic piston for smooth adjustments which is a little reminiscent of a carousel pony pole, while the supple feeling of leather like graces the seat and back for comfort.