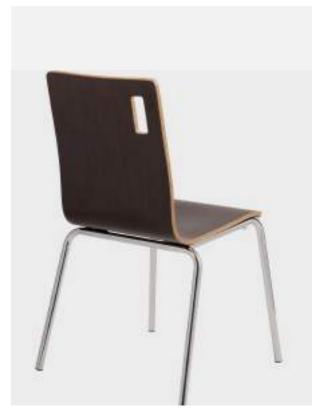

#### VITRA

The backrest of the VITRA chair has a smooth curve, and its sleek chrome finish adds a touch of sophistication while enhancing comfort and aesthetic appeal. The chair's highly efficient stacking feature ensures easy storage and maintenance, contributing to user satisfaction. The slim and straightforward wire frame accentuates the chair's modern silhouette, complemented by the natural color shell.