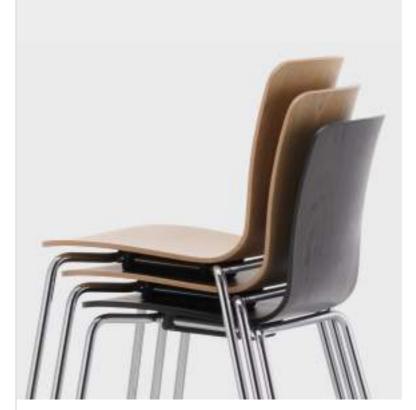

#### VITRA

The backrest of the VITRA chair has a smooth curve, and its sleek chrome finish adds a touch of sophistication while enhancing comfort and aesthetic appeal. The chair's highly efficient stacking feature ensures easy storage and maintenance, contributing to user satisfaction. The slim and straightforward wire frame accentuates the chair's modern silhouette, complemented by the natural color shell.