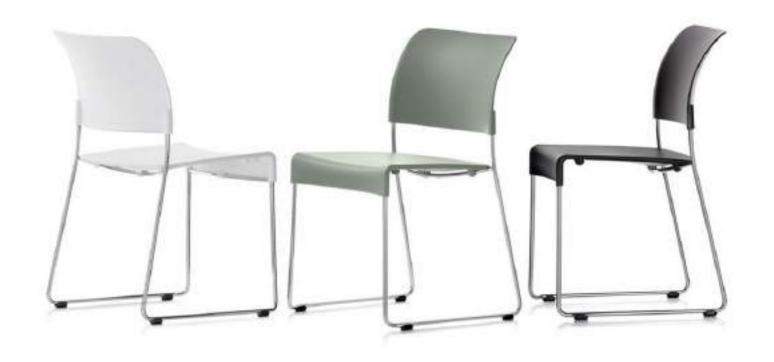

#### VITRA

The backrest of the VITRA chair has a smooth curve, and its sleek chrome finish adds a touch of sophistication while enhancing comfort and aesthetic appeal. The chair's highly efficient stacking feature ensures easy storage and maintenance, contributing to user satisfaction. The slim and straightforward wire frame accentuates the chair's modern silhouette, complemented by the natural color shell.