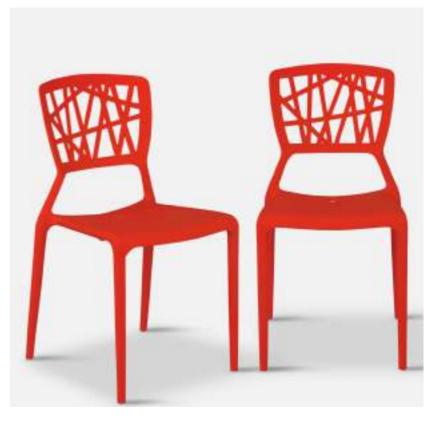

#### LEAF

This forest-like chair LEAF provides a modern-day touch with the woodsy sense of a little grove of trees in space. Elaborate cut-out layout of the chair is ideal around a minimalist table or simply as a standalone chair in an cafe space. Stunning Little Plastic Faces for any type of exterior and interior. Ideal for an extra seat in the workplace or in your home or in any cafe.