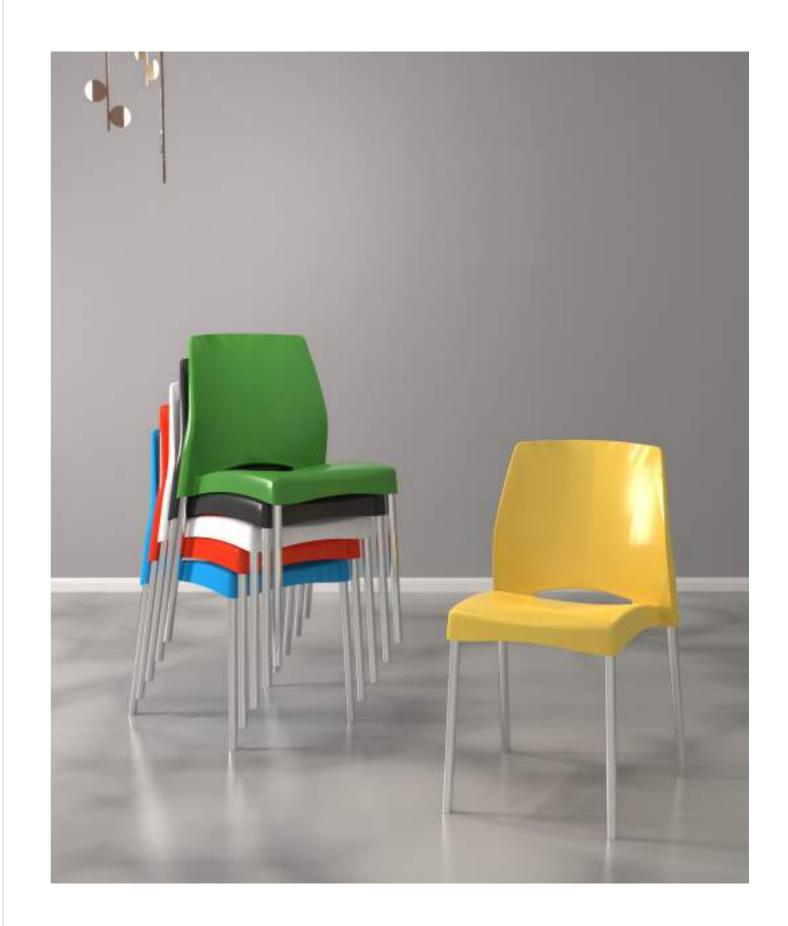

#### CANARET

CANARET moulded plastic chairs are both flexible and comfortable with an exciting variety of base options. Suitable for indoors or out and appropriate for the living room and cafe area, these versatile chairs are a great addition to any decor statement.

. .

# CANARET PLUS

CANARET PLUS is a extended version of canaret model in the terms of height. These moulded plastic chairs are both flexible and comfortable with an exciting variety of base options. Suitable for indoors or out and appropriate for the living room and cafe area, these versatile chairs are a great addition to any decor statement.

• • •