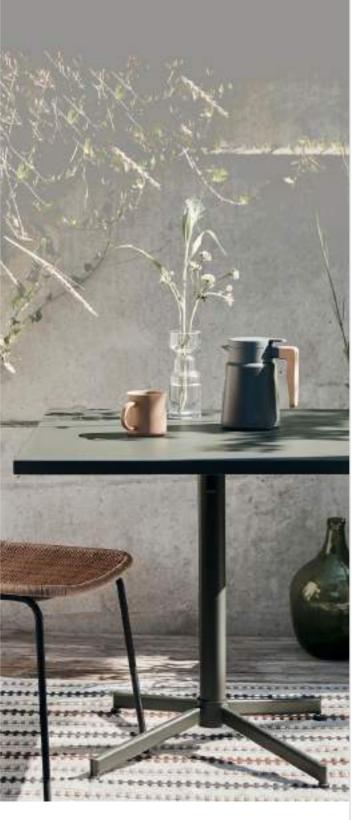

#### INOX PLUS

INOX PLUS tables have the right proportions, flawless surfaces and a solid foundation, featuring a sturdy, rectangular base and twin uprights available in black, brushed steel and white that offer the ultimate in strength and stability. INOX PLUS has a simple yet stylish design which can be used as a dining table or as a meeting table in any traditional or modern breakout space or dining area.

• • •