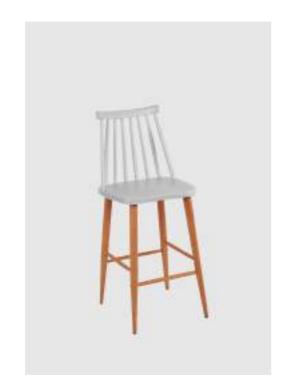

### LISBO

The LISBO bar stool has a minimalistic plastic stool to a more full-bodied upholstered version. With a curved backrest and long, elegant wooden legs, it enjoys a simple yet strong visual presence that makes it ideal as a bar stool in a public environment, as well as for informal meetings and meals. Available in two heights and in a range of wood finishes and colours.

• • •

Exclusively designed with a slightly curved high back rest, this FUSION bar stool aims to provide a thorough lumbar support to the user and ensures a great sitting experience. Its leather weaved seat not only looks stylish, but is also highly comfortable to sit on for longer hours.