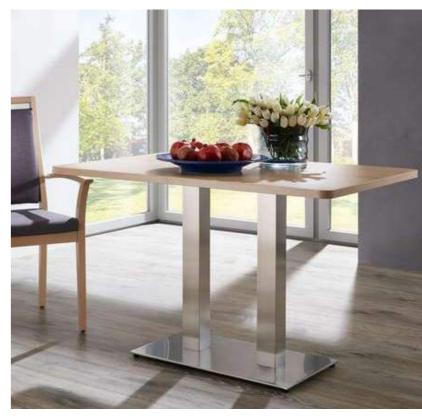

#### INOX PLUS

INOX PLUS tables have the right proportions, flawless surfaces and a solid foundation, featuring a sturdy, rectangular base and twin uprights available in black, brushed steel and white that offer the ultimate in strength and stability. INOX PLUS has a simple yet stylish design which can be used as a dining table or as a meeting table in any traditional or modern breakout space or dining area.

• • •