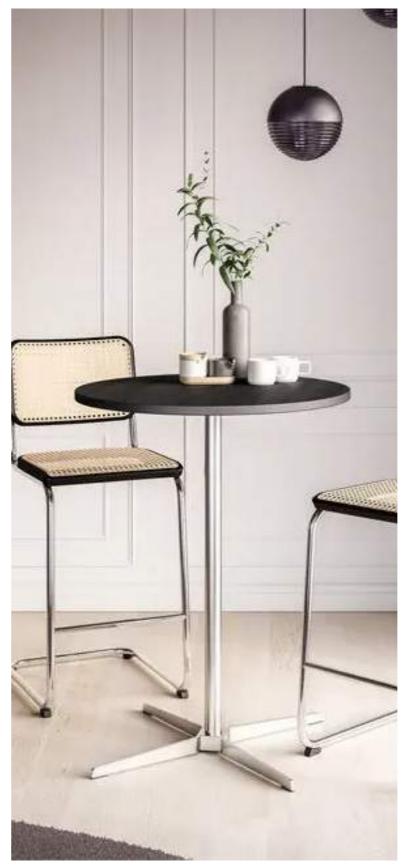

# CONVENE ROUND

This CONVENE ROUND Table is ideal for your office, cafe or stay at home workplace, providing a place for you to place your items or do your work. It has a stylish disc base flush to the floor to keep it free-standing, avoiding trip hazards in your area.

• • •