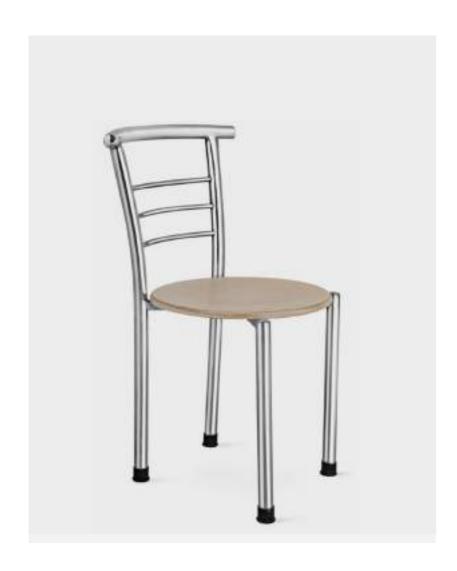

#### STEELIO

The STEELIO set is a perfect fit for the canteens or industries for a complete feasting experience. Enriched with the stainless steel, the completely polished surface will give a dashing experience of dining. The round chairs are designed exclusively to get accommodated so the compact size can be well maintained.

• •