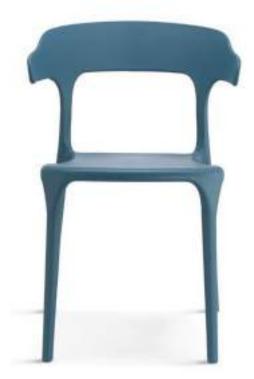

#### SMILE

SMILE has a round edge seat and elegant shapes, nicely compliment by the highly recognizable spoke back. This design is an iconic find of vintage design, which gives it a great appeal and will definitely make it the eye-catcher in the decor.