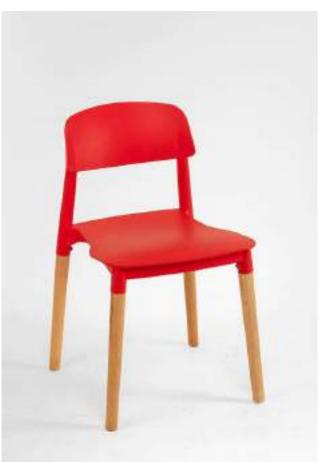

#### CAFF

CAFF chairs are dynamic enough to integrate with any decor theme besides which, they add a dash of contrasting interplay to the space they are placed in. With backrest designs and colours that look cool, interesting and are most notably, cosy, CAFF chairs blend and brighten the space instantaneously.