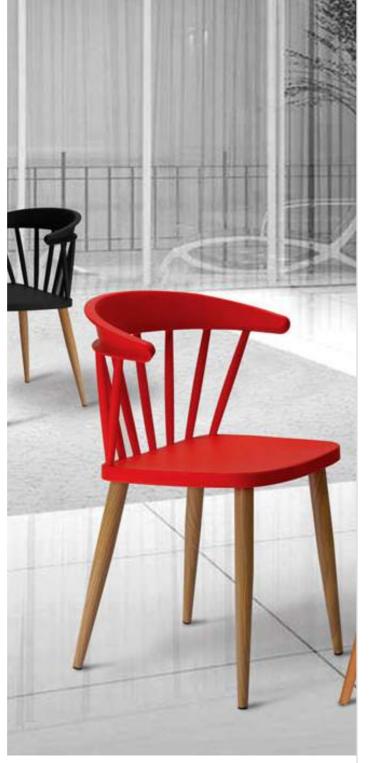

#### SMILE

SMILE has a round edge seat and elegant shapes, nicely compliment by the highly recognizable spoke back. This design is an iconic find of vintage design, which gives it a great appeal and will definitely make it the eye-catcher in the decor.