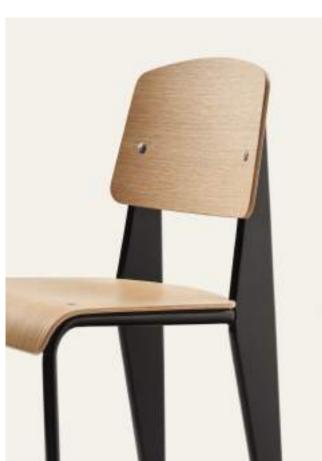

#### LUCA

With a sturdy wooden seat and back and thick tubular rear legs to evenly distribute the user's weight to the floor, LUKA is built to last. In addition to designing one of the most recognisable items, LUKA also established an aesthetic philosophy with the Standard chair.