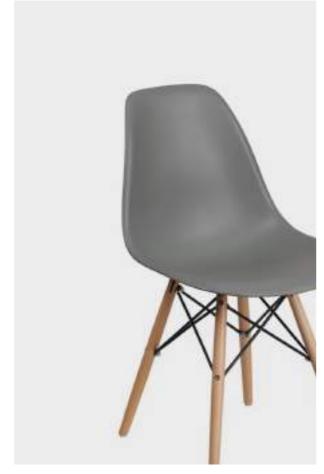

#### CROTCH

Our CROTCH Chair has a beautiful linear look, taking inspiration from classic Scandinavian design. The seat shell is made from a durable, rigid polypropylene mould, and sits on top of metal legs, that are cleverly designed to look like solid wood. The end result is a very durable chair, that can stand up to heavy daily commercial use, or simply at your home around your dining table.