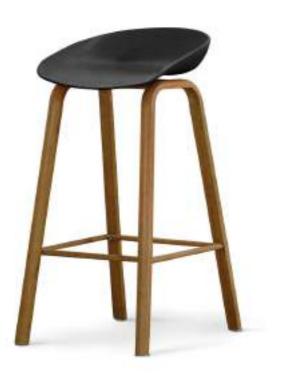

• • •

Exclusively designed with a slightly curved high back rest, this FUSION bar stool aims to provide a thorough lumbar support to the user and ensures a great sitting experience. Its leather weaved seat not only looks stylish, but is also highly comfortable to sit on for longer hours.

the envy of all. The chrome steel base and footrest work in harmony with a hydraulic piston for smooth adjustments which is a little reminiscent of a carousel pony pole, while the supple feeling of leather like graces the seat and back for comfort.