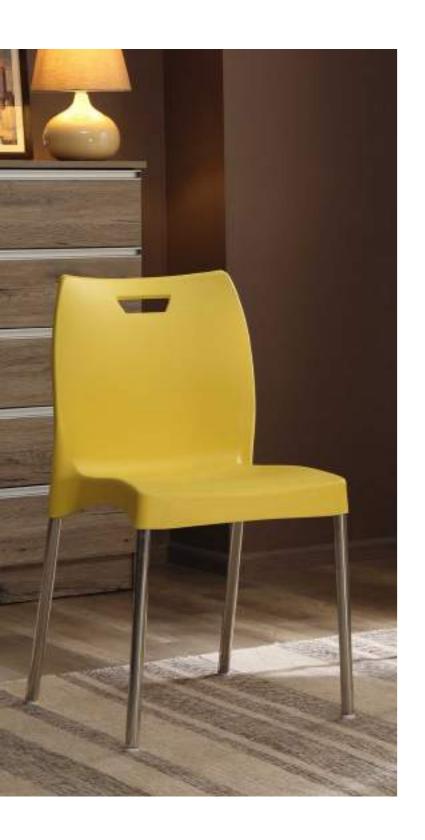

#### CROTCH

Our CROTCH Chair has a beautiful linear look, taking inspiration from classic Scandinavian design. The seat shell is made from a durable, rigid polypropylene mould, and sits on top of metal legs, that are cleverly designed to look like solid wood. The end result is a very durable chair, that can stand up to heavy daily commercial use, or simply at your home around your dining table.