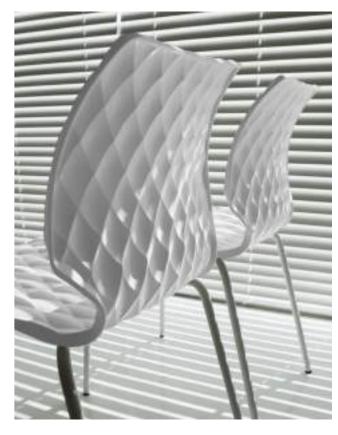

#### RIO

When mid-century influence meets modern design, you get pieces like this RIO cafe chair. The moulded plastic seat is comfortable and more style-forward than you ever thought plastic could be. Easily stack able so can be kept extras. Mix and match with any style of a table to create the perfect look.