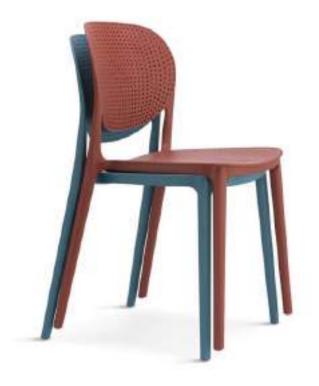

#### CAFF

CAFF chairs are dynamic enough to integrate with any decor theme besides which, they add a dash of contrasting interplay to the space they are placed in. With backrest designs and colours that look cool, interesting and are most notably, cosy, CAFF chairs blend and brighten the space instantaneously.