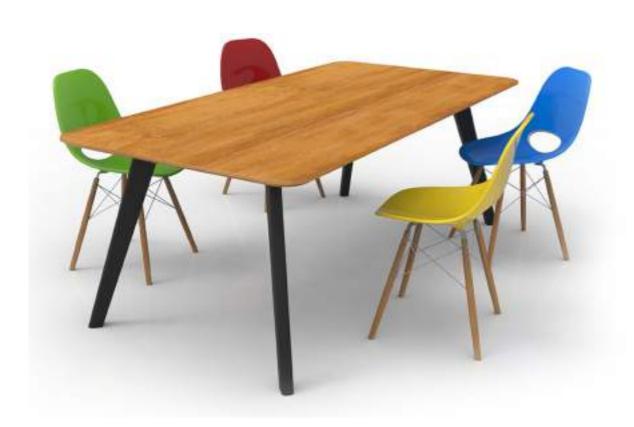

# STAKE SQUARE

The STAKE SQUARE furniture collection is crisp, clean and affordable casual cafe table solution. Offering an on trend selection of arctic white, high gloss grey & wooden top dining tables, combined with vibrant chairs in a variety of colours. These rectangular tables are perfect for both large and small spaces, since their shape is very adaptable.

. . .