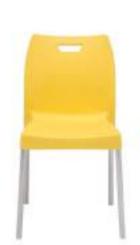

#### CROTCH

Our CROTCH Chair has a beautiful linear look, taking inspiration from classic Scandinavian design. The seat shell is made from a durable, rigid polypropylene mould, and sits on top of metal legs, that are cleverly designed to look like solid wood. The end result is a very durable chair, that can stand up to heavy daily commercial use, or simply at your home around your dining table.