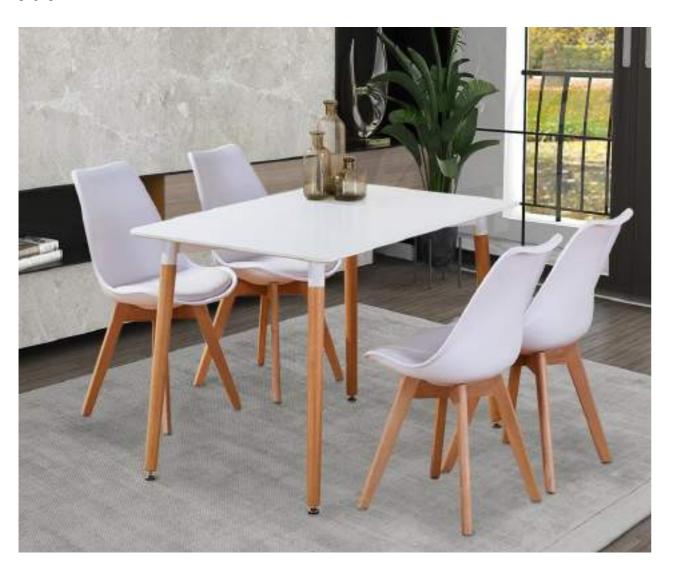

# STAKE SQUARE

The STAKE SQUARE furniture collection is crisp, clean and affordable casual cafe table solution. Offering an on trend selection of arctic white, high gloss grey & wooden top dining tables, combined with vibrant chairs in a variety of colours. These rectangular tables are perfect for both large and small spaces, since their shape is very adaptable.

. . .