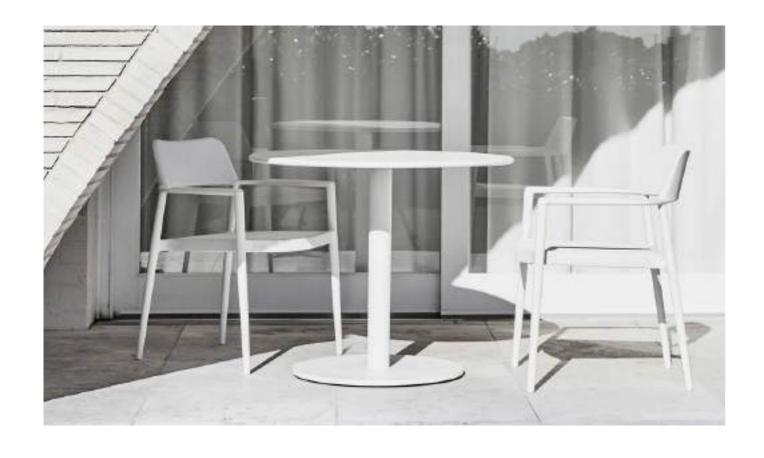

# CONVENE ROUND

This CONVENE ROUND Table is ideal for your office, cafe or stay at home workplace, providing a place for you to place your items or do your work. It has a stylish disc base flush to the floor to keep it free-standing, avoiding trip hazards in your area.

• • •