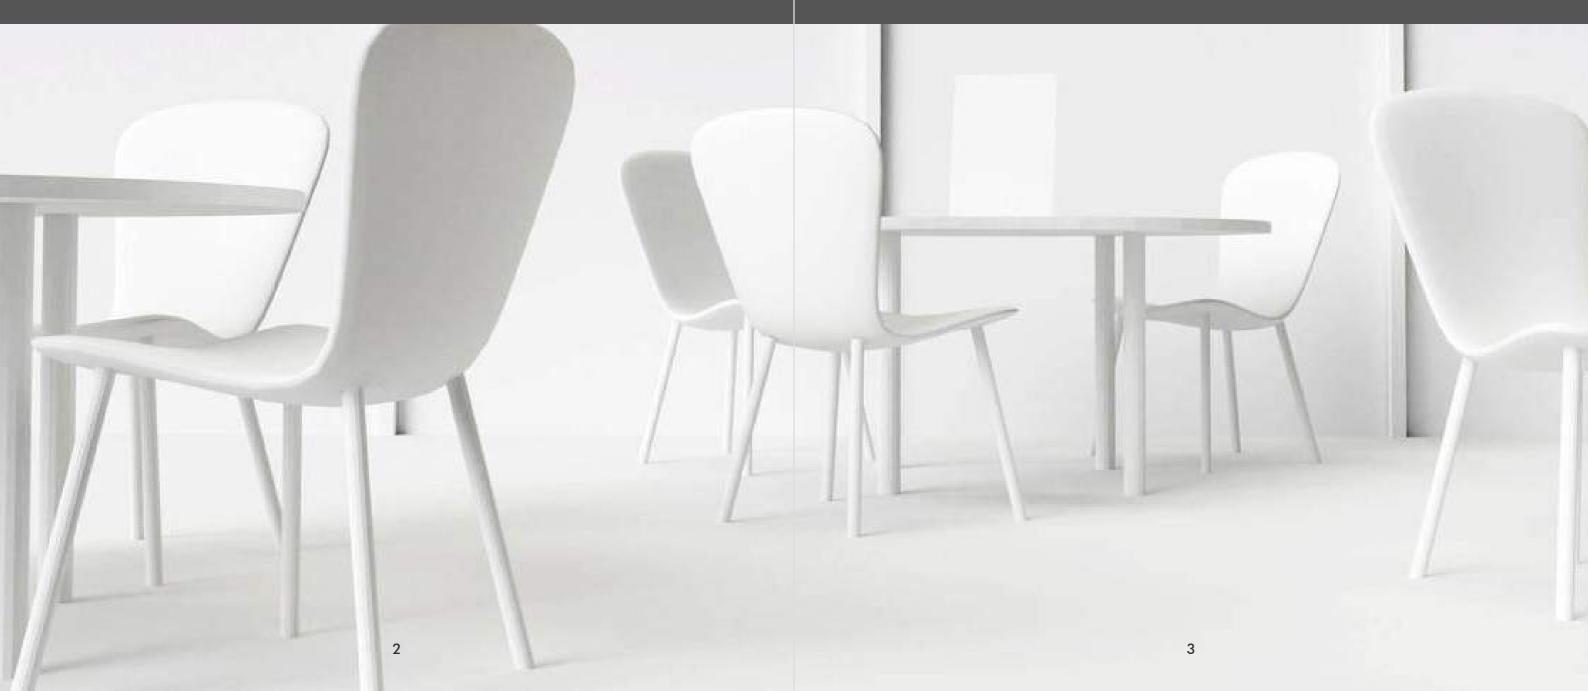

#### CROTCH

Our CROTCH Chair has a beautiful linear look, taking inspiration from classic Scandinavian design. The seat shell is made from a durable, rigid polypropylene mould, and sits on top of metal legs, that are cleverly designed to look like solid wood. The end result is a very durable chair, that can stand up to heavy daily commercial use, or simply at your home around your dining table.

#### DIVE

A sleek designer chair with a plastic moulded seat and sharp yet strong solid wooden legs, DIVE has a modern design that will escalate the overall appearance of your cafe and blend with other furniture pieces. The chair provides a slightly curved back rest to follow the natural curve of the back for adequate comfort. The chair is also stack able to save space when not in use.