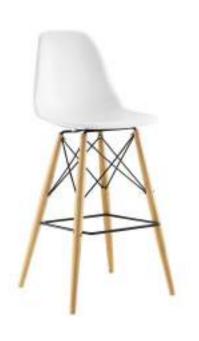

#### CROTCH

Our CROTCH Chair has a beautiful linear look, taking inspiration from classic Scandinavian design. The seat shell is made from a durable, rigid polypropylene mould, and sits on top of metal legs, that are cleverly designed to look like solid wood. The end result is a very durable chair, that can stand up to heavy daily commercial use, or simply at your home around your dining table.