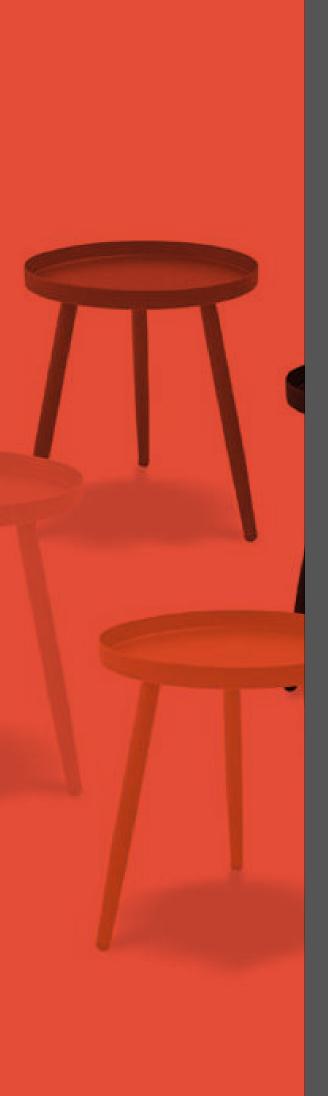

# CONTENTS

Cafe CHAIRS

2 Cafe
TABLES

Sturdy, solid chairs that are designed to last are available in different shapes and sizes to choose from. These are buiWlt to endure the occasional chaotic nature of the cafeteria!