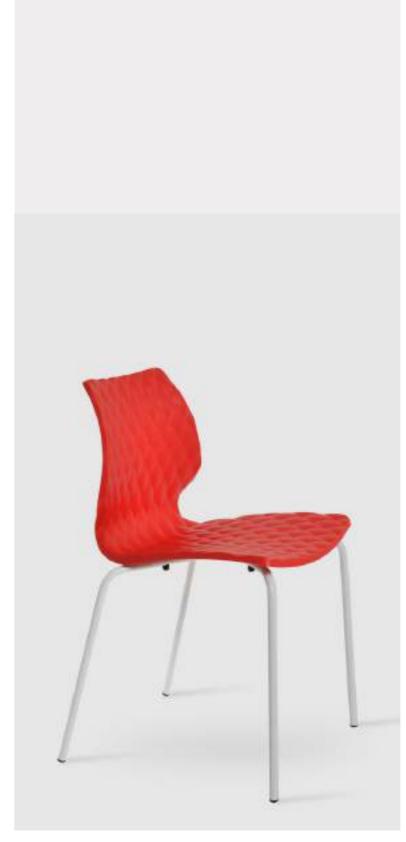

#### RIO

When mid-century influence meets modern design, you get pieces like this RIO cafe chair. The moulded plastic seat is comfortable and more style-forward than you ever thought plastic could be. Easily stack able so can be kept extras. Mix and match with any style of a table to create the perfect look.