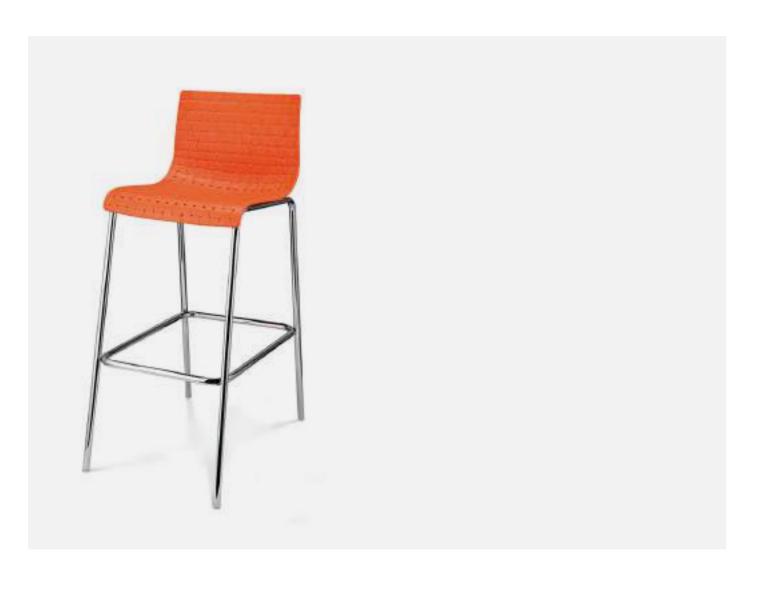

### LISBO

The LISBO bar stool has a minimalistic plastic stool to a more full-bodied upholstered version. With a curved backrest and long, elegant wooden legs, it enjoys a simple yet strong visual presence that makes it ideal as a bar stool in a public environment, as well as for informal meetings and meals. Available in two heights and in a range of wood finishes and colours.

• • •

Exclusively designed with a slightly curved high back rest, this FUSION bar stool aims to provide a thorough lumbar support to the user and ensures a great sitting experience. Its leather weaved seat not only looks stylish, but is also highly comfortable to sit on for longer hours.

the envy of all. The chrome steel base and footrest work in harmony with a hydraulic piston for smooth adjustments which is a little reminiscent of a carousel pony pole, while the supple feeling of leather like graces the seat and back for comfort.