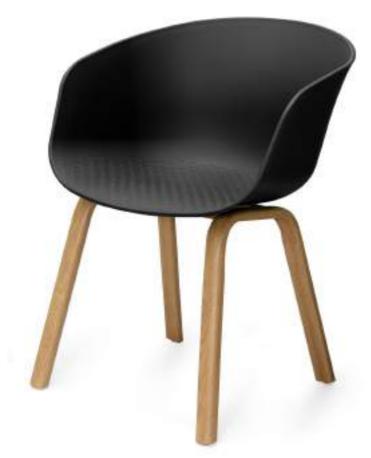

#### DIVE

A sleek designer chair with a plastic moulded seat and sharp yet strong solid wooden legs, DIVE has a modern design that will escalate the overall appearance of your cafe and blend with other furniture pieces. The chair provides a slightly curved back rest to follow the natural curve of the back for adequate comfort. The chair is also stack able to save space when not in use.