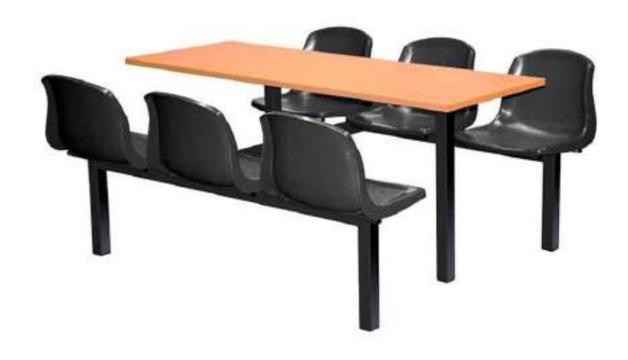

#### CLUB

The CLUB Wooden Seating with Table is a contemporary canteen dining unit with sleek wooden seats. Its one-piece, the classic design lends itself to corporate breakout spaces and school dining areas alike. The collection is widely acknowledged for it's finishing, durability and resistant to corrosion.