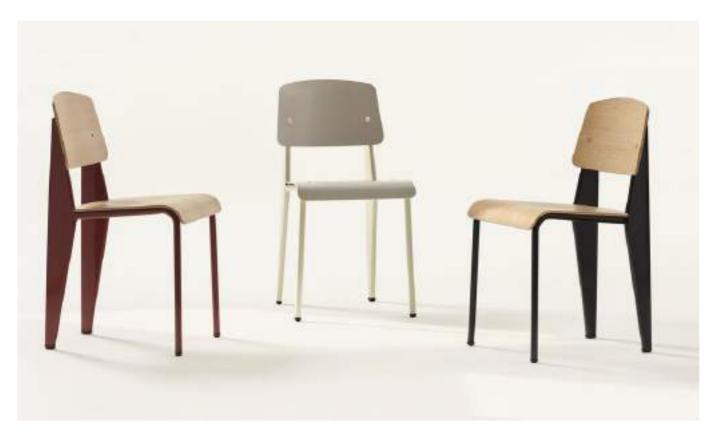

#### LUCA

With a sturdy wooden seat and back and thick tubular rear legs to evenly distribute the user's weight to the floor, LUKA is built to last. In addition to designing one of the most recognisable items, LUKA also established an aesthetic philosophy with the Standard chair.