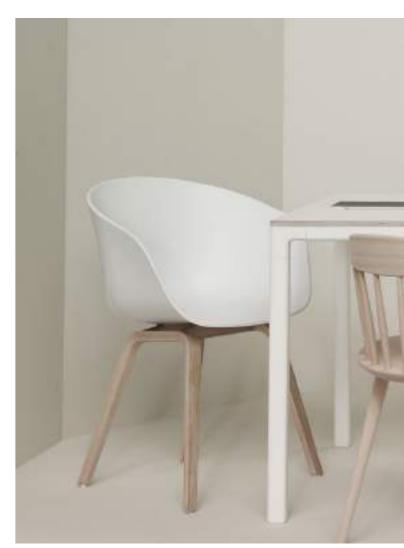

#### DIVE

A sleek designer chair with a plastic moulded seat and sharp yet strong solid wooden legs, DIVE has a modern design that will escalate the overall appearance of your cafe and blend with other furniture pieces. The chair provides a slightly curved back rest to follow the natural curve of the back for adequate comfort. The chair is also stack able to save space when not in use.