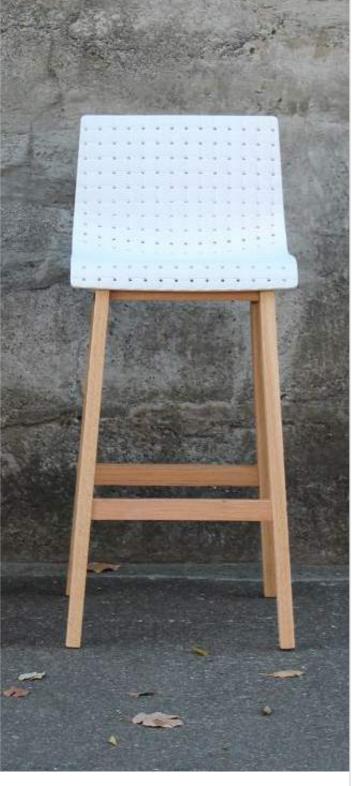

### LISBO

The LISBO bar stool has a minimalistic plastic stool to a more full-bodied upholstered version. With a curved backrest and long, elegant wooden legs, it enjoys a simple yet strong visual presence that makes it ideal as a bar stool in a public environment, as well as for informal meetings and meals. Available in two heights and in a range of wood finishes and colours.

• • •

Exclusively designed with a slightly curved high back rest, this FUSION bar stool aims to provide a thorough lumbar support to the user and ensures a great sitting experience. Its leather weaved seat not only looks stylish, but is also highly comfortable to sit on for longer hours.