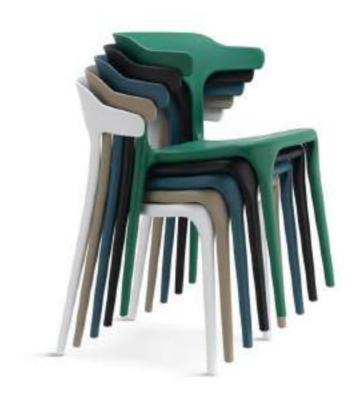

#### SPACIO

This SPACIO chair has a fresh and contemporary design, making it easy to create a stylish and chilled out cafe space. It features smooth elegant curves and softly rounded edges for a modern look. The chair is built to be as comfortable as they are stylish, with a supportive and stack able frame.