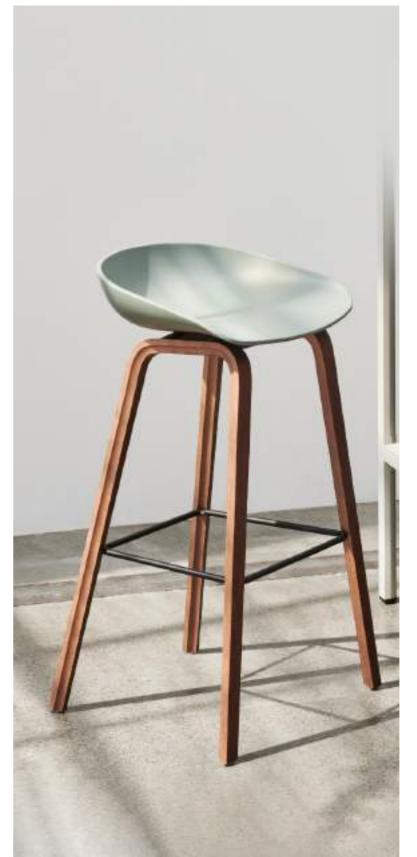

• • •

Exclusively designed with a slightly curved high back rest, this FUSION bar stool aims to provide a thorough lumbar support to the user and ensures a great sitting experience. Its leather weaved seat not only looks stylish, but is also highly comfortable to sit on for longer hours.

the envy of all. The chrome steel base and footrest work in harmony with a hydraulic piston for smooth adjustments which is a little reminiscent of a carousel pony pole, while the supple feeling of leather like graces the seat and back for comfort.