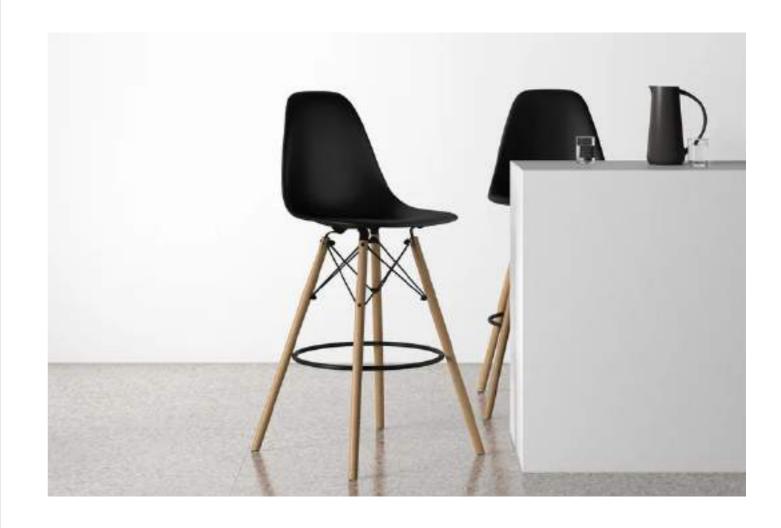

#### CROTCH

Our CROTCH Chair has a beautiful linear look, taking inspiration from classic Scandinavian design. The seat shell is made from a durable, rigid polypropylene mould, and sits on top of metal legs, that are cleverly designed to look like solid wood. The end result is a very durable chair, that can stand up to heavy daily commercial use, or simply at your home around your dining table.